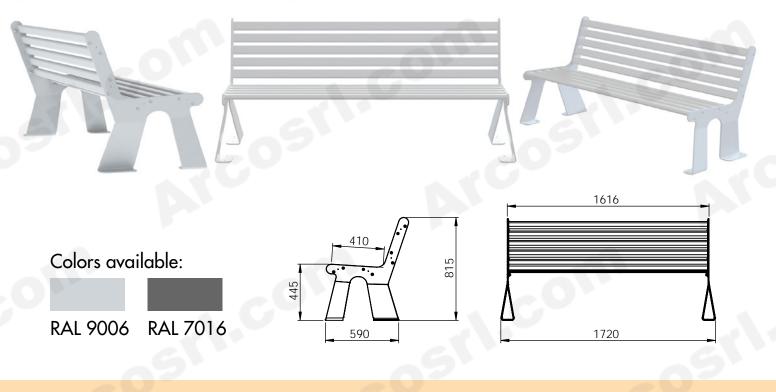

## ARSOO3 MODEL WITHOUT BACK

(TO BE FIXED ON THE GROUND)

RAL 9006 RAL 7016

**ARS005** 

MODEL WITH BACK

(TO BE FIXED ON THE GROUND)

ARCO SRL – Via Andrea Costa 24/D – 40017 San Giovanni in Persiceto (BO) – Italy Tel +39 051 6810590 - 051 6810591 – info@arcosrl.com ARCO s.r.l. reserves the right to amend specification without notification. Copyright Reserved. Designed by ARCO in Italy / Made in China