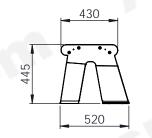

## ARSOO3 MODEL WITHOUT BACK

(TO BE FIXED ON THE GROUND)

RAL 9006 RAL 7016

**ARS005** 

MODEL WITH BACK

(TO BE FIXED ON THE GROUND)

ARCO SRL – Via Andrea Costa 24/D – 40017 San Giovanni in Persiceto (BO) – Italy Tel +39 051 6810590 - 051 6810591 – info@arcosrl.com ARCO s.r.l. reserves the right to amend specification without notification. Copyright Reserved. Designed by ARCO in Italy / Made in China