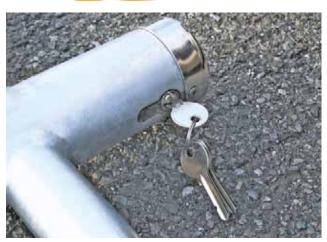

8

- -> Car barrier for car space.
- -> Use on a private area closed to public transit.
- -> Frame made of steel tubes.
- → Dimensions 795 (925)mm x 199,8 mm x h 513,5 mm.
- -> Tubes dimensions: middle round tube diam. 60 mm/side tubes diam. 40 mm.
- -> Tubes thickness: 2 mm.
- -> Plate thickness: 3 mm.
- → Weight: 15 kg.
- -> Treatment against corrosion: hot galvanized.
- -> Fixing feet made of hot galvanized cast iron round shapes.
- → Base plate made of hot galvanized steel.
- -> Upper closing cap made of stainless steel.
- -> Locking system: European profile cylinder with 3 keys.
- -> Automatic locking on manual return to the vertical position.
- -> Fixing system: screws, nylon anchors, washers (included).
- -> Packing: single carton.