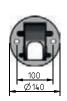

8

- -> Car barrier for car space.
- -> Use on a private area closed to public transit.
- -> Frame made of steel tubes.
- → Dimensions 795 (925)mm x 199,8 mm x h 513,5 mm.
- -> Tubes dimensions: middle round tube diam. 60 mm/side tubes diam. 40 mm.
- -> Tubes thickness: 2 mm.
- -> Plate thickness: 3 mm.
- → Weight: 15 kg.
- -> Treatment against corrosion: hot galvanized.
- -> Fixing feet made of hot galvanized cast iron round shapes.
- → Base plate made of hot galvanized steel.
- -> Upper closing cap made of stainless steel.
- -> Locking system: European profile cylinder with 3 keys.
- -> Automatic locking on manual return to the vertical position.
- -> Fixing system: screws, nylon anchors, washers (included).
- -> Packing: single carton.