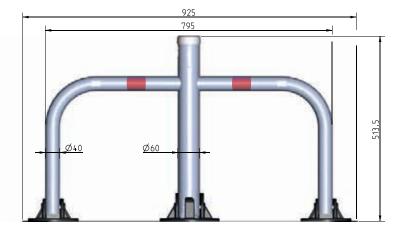

8

- -> Car barrier for car space.
- -> Use on a private area closed to public transit.
- -> Frame made of steel tubes.
- → Dimensions 795 (925)mm x 199,8 mm x h 513,5 mm.
- -> Tubes dimensions: middle round tube diam. 60 mm/side tubes diam. 40 mm.
- -> Tubes thickness: 2 mm.
- -> Plate thickness: 3 mm.
- → Weight: 15 kg.
- -> Treatment against corrosion: hot galvanized.
- -> Fixing feet made of hot galvanized cast iron round shapes.
- → Base plate made of hot galvanized steel.
- -> Upper closing cap made of stainless steel.
- -> Locking system: European profile cylinder with 3 keys.
- -> Automatic locking on manual return to the vertical position.
- -> Fixing system: screws, nylon anchors, washers (included).
- -> Packing: single carton.