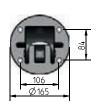

8

- -> Car barrier for car space.
- -> Use on a private area closed to public transit.
- -> Frame made of steel tubes.
- → Dimensions 795 (925)mm x 199,8 mm x h 513,5 mm.
- -> Tubes dimensions: middle round tube diam. 60 mm/side tubes diam. 40 mm.
- -> Tubes thickness: 2 mm.
- -> Plate thickness: 3 mm.
- → Weight: 15 kg.
- -> Treatment against corrosion: hot galvanized.
- -> Fixing feet made of hot galvanized cast iron round shapes.
- → Base plate made of hot galvanized steel.
- -> Upper closing cap made of stainless steel.
- -> Locking system: European profile cylinder with 3 keys.
- -> Automatic locking on manual return to the vertical position.
- -> Fixing system: screws, nylon anchors, washers (included).
- -> Packing: single carton.