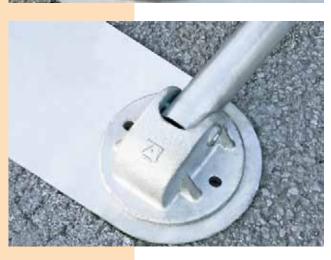

8

- -> Car barrier for car space.
- -> Use on a private area closed to public transit.
- -> Frame made of steel tubes.
- → Dimensions 795 (925)mm x 199,8 mm x h 513,5 mm.
- -> Tubes dimensions: middle round tube diam. 60 mm/side tubes diam. 40 mm.
- -> Tubes thickness: 2 mm.
- -> Plate thickness: 3 mm.
- → Weight: 15 kg.
- -> Treatment against corrosion: hot galvanized.
- -> Fixing feet made of hot galvanized cast iron round shapes.
- → Base plate made of hot galvanized steel.
- -> Upper closing cap made of stainless steel.
- -> Locking system: European profile cylinder with 3 keys.
- -> Automatic locking on manual return to the vertical position.
- -> Fixing system: screws, nylon anchors, washers (included).
- -> Packing: single carton.