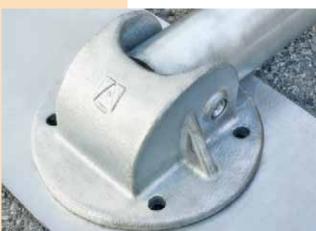

8

- -> Car barrier for car space.
- -> Use on a private area closed to public transit.
- -> Frame made of steel tubes.
- → Dimensions 795 (925)mm x 199,8 mm x h 513,5 mm.
- -> Tubes dimensions: middle round tube diam. 60 mm/side tubes diam. 40 mm.
- -> Tubes thickness: 2 mm.
- -> Plate thickness: 3 mm.
- → Weight: 15 kg.
- -> Treatment against corrosion: hot galvanized.
- -> Fixing feet made of hot galvanized cast iron round shapes.
- → Base plate made of hot galvanized steel.
- -> Upper closing cap made of stainless steel.
- -> Locking system: European profile cylinder with 3 keys.
- -> Automatic locking on manual return to the vertical position.
- -> Fixing system: screws, nylon anchors, washers (included).
- -> Packing: single carton.