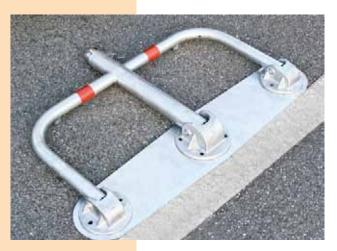

8

- -> Car barrier for car space.
- -> Use on a private area closed to public transit.
- -> Frame made of steel tubes.
- → Dimensions 795 (925)mm x 199,8 mm x h 513,5 mm.
- -> Tubes dimensions: middle round tube diam. 60 mm/side tubes diam. 40 mm.
- -> Tubes thickness: 2 mm.
- -> Plate thickness: 3 mm.
- → Weight: 15 kg.
- -> Treatment against corrosion: hot galvanized.
- -> Fixing feet made of hot galvanized cast iron round shapes.
- → Base plate made of hot galvanized steel.
- -> Upper closing cap made of stainless steel.
- -> Locking system: European profile cylinder with 3 keys.
- -> Automatic locking on manual return to the vertical position.
- -> Fixing system: screws, nylon anchors, washers (included).
- -> Packing: single carton.