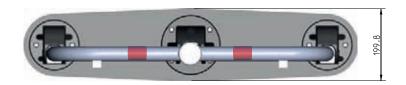

8

- -> Car barrier for car space.
- -> Use on a private area closed to public transit.
- -> Frame made of steel tubes.
- → Dimensions 795 (925)mm x 199,8 mm x h 513,5 mm.
- -> Tubes dimensions: middle round tube diam. 60 mm/side tubes diam. 40 mm.
- -> Tubes thickness: 2 mm.
- -> Plate thickness: 3 mm.
- → Weight: 15 kg.
- -> Treatment against corrosion: hot galvanized.
- -> Fixing feet made of hot galvanized cast iron round shapes.
- → Base plate made of hot galvanized steel.
- -> Upper closing cap made of stainless steel.
- -> Locking system: European profile cylinder with 3 keys.
- -> Automatic locking on manual return to the vertical position.
- -> Fixing system: screws, nylon anchors, washers (included).
- -> Packing: single carton.