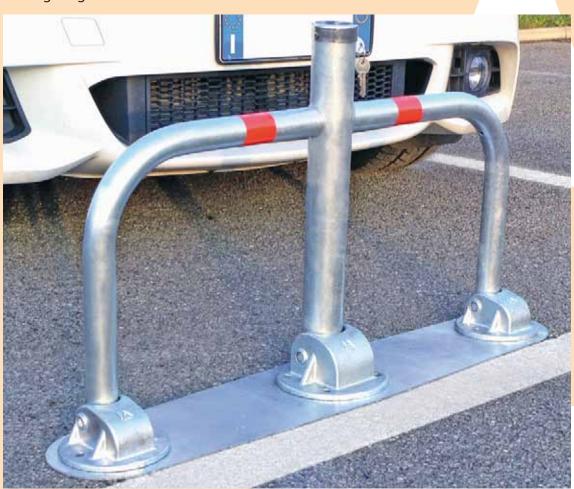

8

- -> Car barrier for car space.
- -> Use on a private area closed to public transit.
- -> Frame made of steel tubes.
- → Dimensions 795 (925)mm x 199,8 mm x h 513,5 mm.
- -> Tubes dimensions: middle round tube diam. 60 mm/side tubes diam. 40 mm.
- -> Tubes thickness: 2 mm.
- -> Plate thickness: 3 mm.
- → Weight: 15 kg.
- -> Treatment against corrosion: hot galvanized.
- -> Fixing feet made of hot galvanized cast iron round shapes.
- → Base plate made of hot galvanized steel.
- -> Upper closing cap made of stainless steel.
- -> Locking system: European profile cylinder with 3 keys.
- -> Automatic locking on manual return to the vertical position.
- -> Fixing system: screws, nylon anchors, washers (included).
- -> Packing: single carton.