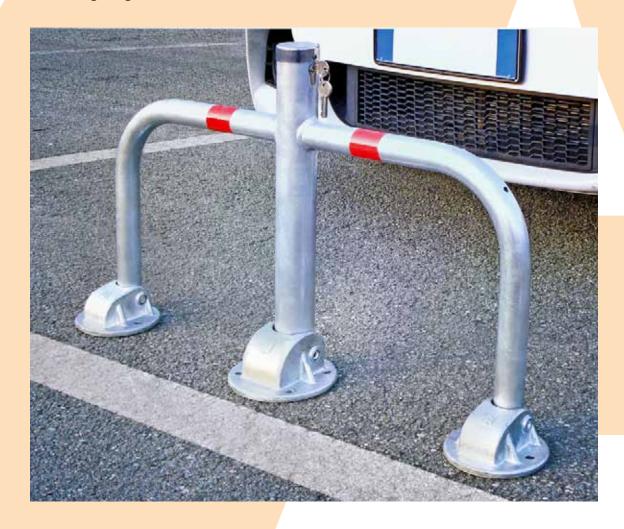

- → Car barrier for car space.
- → Use on a private area closed to public transit.
- -> Frame made of steel tubes.
- → Dimensions 795 (895)mm x 165 mm x h 513,5 mm.
- -> Tubes dimensions: middle round tube diam. 60 mm/side tubes diam. 40 mm.
- -> Tubes thickness: 2 mm.
- → Weight: 12 kg.
- -> Treatment against corrosion: hot galvanized.
- → Fixing feet made of hot galvanized cast iron round shapes.
- -> Upper closing cap made of stainless steel.
- -> Locking system: European profile cylinder with 3 keys.
- -> Automatic locking on manual return to the vertical position.
- -> Fixing system: screws, nylon anchors, washers (included).
- -> Packing: single carton.