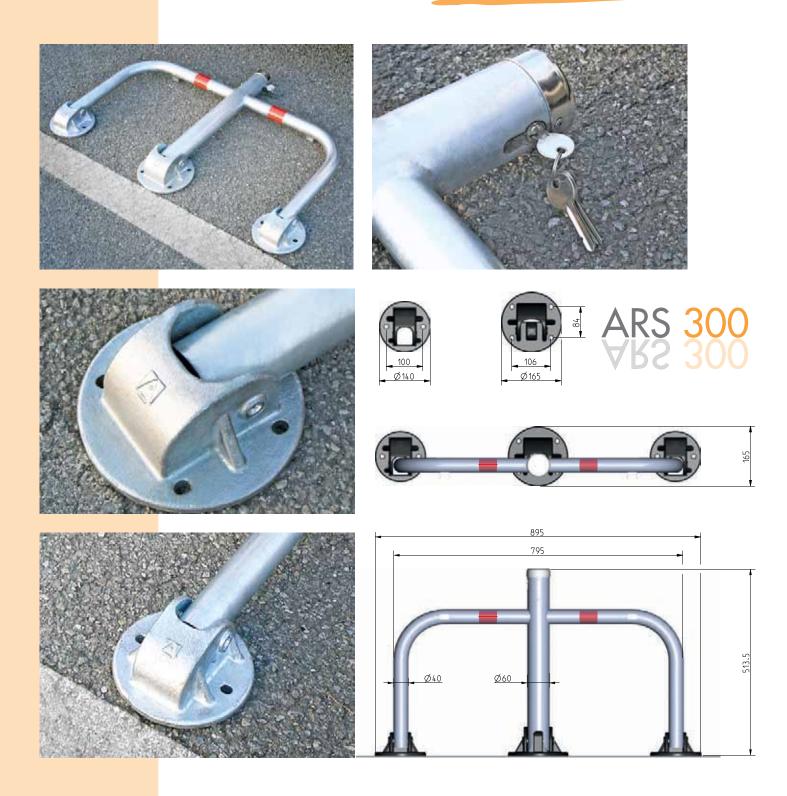

- → Car barrier for car space.
- → Use on a private area closed to public transit.
- -> Frame made of steel tubes.
- → Dimensions 795 (895)mm x 165 mm x h 513,5 mm.
- -> Tubes dimensions: middle round tube diam. 60 mm/side tubes diam. 40 mm.
- -> Tubes thickness: 2 mm.
- → Weight: 12 kg.
- -> Treatment against corrosion: hot galvanized.
- → Fixing feet made of hot galvanized cast iron round shapes.
- -> Upper closing cap made of stainless steel.
- -> Locking system: European profile cylinder with 3 keys.
- -> Automatic locking on manual return to the vertical position.
- -> Fixing system: screws, nylon anchors, washers (included).
- -> Packing: single carton.