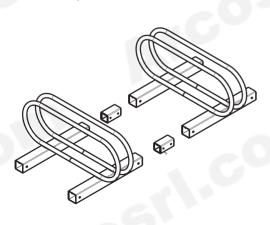

## **BIKE RACKS 1 PLACE**

- Allows aligning bicycles on both sides.
- Treatment against corrosion: electric-zinc.
- Packing in single cardboard box or in bulk.
- Fitting: private area, closed to public transit.