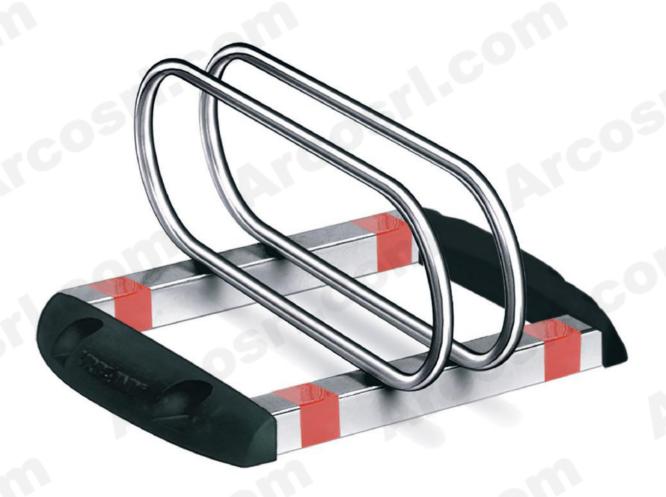

## **BIKE RACKS 1 PLACE**

- Allows aligning bicycles on both sides.
- Treatment against corrosion: electric-zinc.
- Packing in single cardboard box or in bulk.
- Fitting: private area, closed to public transit.

## FIXING SYSTEMS:

Screws + nylon anchors - Cod. KIT.101 Brackets + breaking nuts - Cod. KIT.111

- Registered Community Design n° 000395629-0001
- Fixing feet shaped as caps, made of NYLON glass loaded "FIBER GLASS", very resistant material.
- New refined design.
- Round shapes.