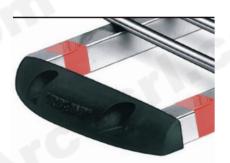

Fixing feet shaped as caps, made of NYLON glass loaded "FIBER GLASS". Registered Community Design.

THE URBANY® PROJECT HAS BEEN CONCEIVED WITH THE INTENTION OF COMBINING DESIGN AND HIGH TECHNOLOGY WITH THE TRADITIONAL FUNCTIONAL CHARACTER OF THE PRODUCT.

CORE OF THIS EVOLUTION ARE THE ORIGINAL FIXING FEET WITH ROUNDED NICE SHAPES, MADE OF HI-TECH MATERIALS.

URBANY® IS UNIQUE AND UNMISTAKABLE.

## FIXING SYSTEMS:

Screws + nylon anchors - Cod. KIT.101 Brackets + breaking nuts - Cod. KIT.111

- Registered Community Design n° 000395629-0001
- Fixing feet shaped as caps, made of NYLON glass loaded "FIBER GLASS", very resistant material.
- New refined design.
- Round shapes.