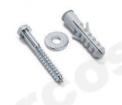

## FIXING SYSTEMS:

Screws + nylon anchors - Cod. KIT.101 Brackets + breaking nuts - Cod. KIT.111

- Registered Community Design n° 000395629-0001
- Fixing feet shaped as caps, made of NYLON glass loaded "FIBER GLASS", very resistant material.
- New refined design.
- Round shapes.