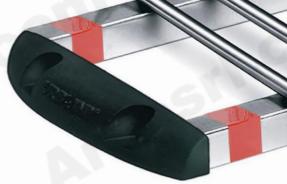

Fixing feet shaped as caps, made of NYLON glass loaded "FIBER GLASS". Registered Community Design.

THE URBANY® PROJECT HAS BEEN CONCEIVED WITH THE INTENTION OF COMBINING DESIGN AND HIGH TECHNOLOGY WITH THE TRADITIONAL FUNCTIONAL CHARACTER OF THE PRODUCT.

CORE OF THIS EVOLUTION ARE THE ORIGINAL FIXING FEET WITH ROUNDED NICE SHAPES, MADE OF HI-TECH MATERIALS.

URBANY® IS UNIQUE AND UNMISTAKABLE.

## FIXING SYSTEMS:

Screws + nylon anchors - Cod. KIT.101 Brackets + breaking nuts - Cod. KIT.111

- Registered Community Design n° 000395629-0001
- Fixing feet shaped as caps, made of NYLON glass loaded "FIBER GLASS", very resistant material.
- New refined design.
- Round shapes.