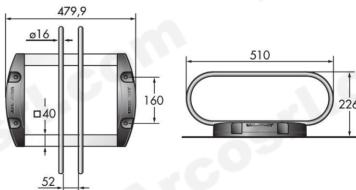

## **BIKE RACKS 1 PLACE**

- Allows aligning bicycles on both sides.
- Treatment against corrosion: electric-zinc.
- Packing in single cardboard box or in bulk.
- Fitting: private area, closed to public transit.

## FIXING SYSTEMS:

Screws + nylon anchors - Cod. KIT.101 Brackets + breaking nuts - Cod. KIT.111

- Registered Community Design n° 000395629-0001
- Fixing feet shaped as caps, made of NYLON glass loaded "FIBER GLASS", very resistant material.
- New refined design.
- Round shapes.