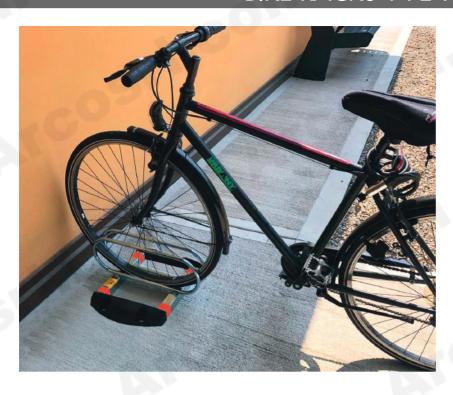

## **BIKE RACKS 1 PLACE**

- Allows aligning bicycles on both sides.
- Treatment against corrosion: electric-zinc.
- Packing in single cardboard box or in bulk.
- Fitting: private area, closed to public transit.