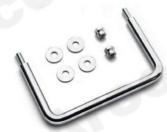

## FIXING SYSTEMS:

Screws + nylon anchors - Cod. KIT.101 Brackets + breaking nuts - Cod. KIT.111

- Registered Community Design n° 000395629-0001
- Fixing feet shaped as caps, made of NYLON glass loaded "FIBER GLASS", very resistant material.
- New refined design.
- Round shapes.