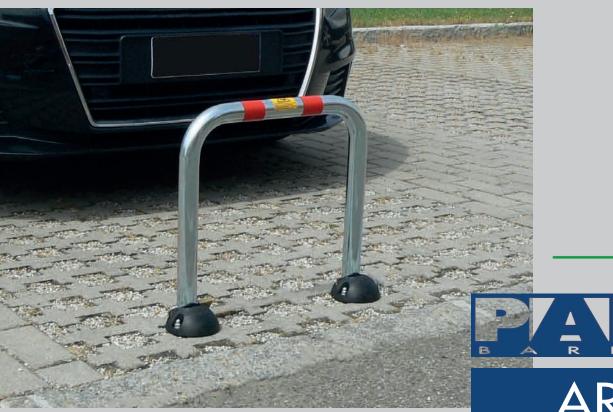

AR 50

## CAR BARRIER FOR CAR SPACE, WITH PADLOCK, TWO FIXING FEET

## **FEATURES**

- PREMIUM QUALITY PRODUCT 100% MADE IN ITALY
- TÜV SÜD CERTIFIED (SAFETY TESTED PRODUCTION MONITORED)
- FRAME MADE OF STEEL TUBE Ø 40 mm THICKNESS 2 mm
- TREATEMENT AGAINST CORROSION: ELECTRIC-ZINC COATING DESIGNATION Fe/Zn25/A UNI EN ISO 2081:2018
- FIXING FEET SHAPED AS CAPS MADE OF POLYAMIDE (NYLON), GLASS LOADED "FIBER GLASS", REGISTERED COMMUNITY DESIGN N. 00002521-0002
- CLOSING SYSTEM: REVERSED "T" BRACKET OF STEEL, HINGED IN ONE FOOT
- OPTIMIZED VERTICAL HOLD THANKS TO COUPLING OF SQUARE SECTIONS
- LOCKING SYSTEM BY PADLOCK, 2 OPTIONS: DIFFERENT KEY/KA KEY
- RED REFLECTIVE FILM WITH GLASS MICROSPHERES FOR ROAD SIGNS, SERIES YLS 7200, "ENGINEE-RING GRADE" TYPE, CLASS 1