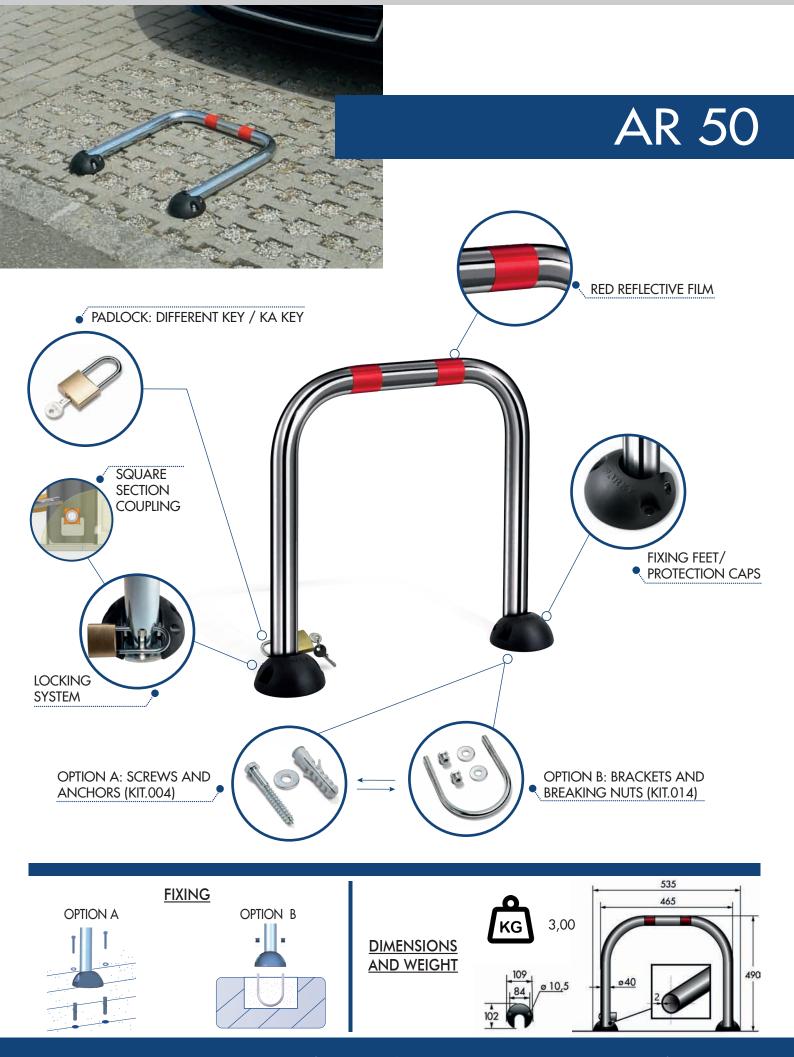

AR 50

## **FEATURES**

- PREMIUM QUALITY PRODUCT 100% MADE IN ITALY
- TÜV SÜD CERTIFIED (SAFETY TESTED PRODUCTION MONITORED)
- FRAME MADE OF STEEL TUBE Ø 40 mm THICKNESS 2 mm
- TREATEMENT AGAINST CORROSION: ELECTRIC-ZINC COATING DESIGNATION Fe/Zn25/A UNI EN ISO 2081:2018
- FIXING FEET SHAPED AS CAPS MADE OF POLYAMIDE (NYLON), GLASS LOADED "FIBER GLASS", REGISTERED COMMUNITY DESIGN N. 00002521-0002
- CLOSING SYSTEM: REVERSED "T" BRACKET OF STEEL, HINGED IN ONE FOOT
- OPTIMIZED VERTICAL HOLD THANKS TO COUPLING OF SQUARE SECTIONS
- LOCKING SYSTEM BY PADLOCK, 2 OPTIONS: DIFFERENT KEY/KA KEY
- RED REFLECTIVE FILM WITH GLASS MICROSPHERES FOR ROAD SIGNS, SERIES YLS 7200, "ENGINEE-RING GRADE" TYPE, CLASS 1

## INSTALLATION

- FIXING SYSTEMS:
  - OPTION A: SCREWS M8 x 70 mm, WASHERS Ø 8 mm x 16 mm, NYLON ANCHORS Ø 12 mm x 65 mm (KIT.004)
  - OPTION B: "U" BRACKETS Ø 8 mm, 111 mm x 84 mm (TO BE BURIED IN CONCRETE), WASHERS Ø 8 mm x 16 mm, BREAKING NUTS M8 (KIT.014)
- USE ON CAR SPACE ON PRIVATE AREA, CLOSED TO PUBLIC TRANSIT