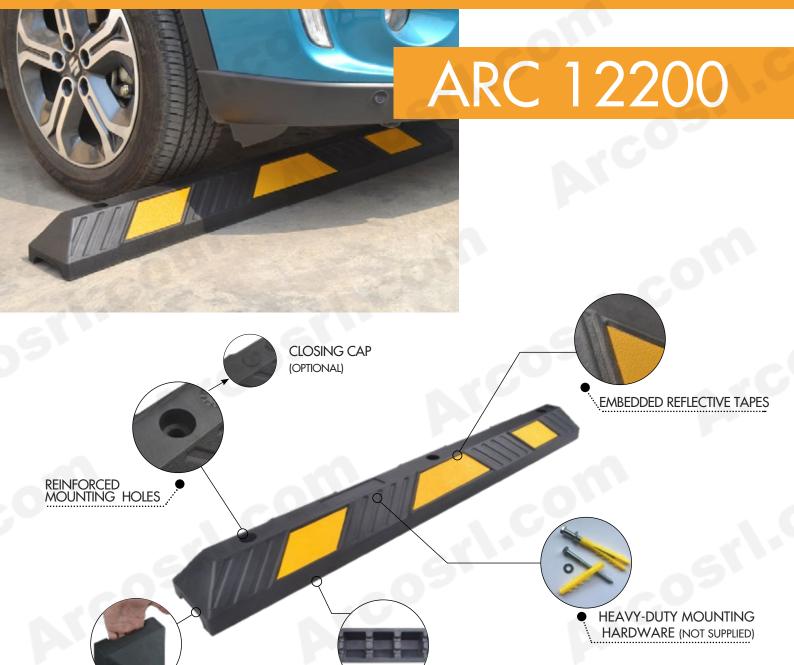

## **VULCANIZED RUBBER WHEEL STOP**

- BLACK COLOR WITH YELLOW REFLECTIVE TAPES
- RESISTANT TO TEMPERATURE VARIATIONS, UV RAYS, OILS AND HUMIDITY
- COMFORTABLE SIDE HANDLES, FOR EASY TRANSPORT AND INSTALLATION
- USE IN A PRIVATE AREA CLOSED TO PUBLIC TRANSIT

| COMFORTABLE SIDE HANDLES |        |        | UP TO Ø20 mm IN DIAMETER |                                                    |
|--------------------------|--------|--------|--------------------------|----------------------------------------------------|
|                          |        |        |                          |                                                    |
| LENGTH                   | WIDTH  | HEIGHT | WEIGHT                   | MOUNTING ACCESSORIES<br>RECOMMENDED (NOT SUPPLIED) |
| 1220 mm                  | 150 mm | 100 mm | 9 Kg                     | SCREW: M12 x 200 mm  ANCHOR: Ø16 x 140 mm          |