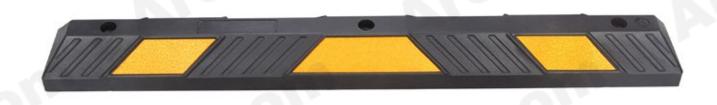

## **VULCANIZED RUBBER WHEEL STOP**

- BLACK COLOR WITH YELLOW REFLECTIVE TAPES
- RESISTANT TO TEMPERATURE VARIATIONS, UV RAYS, OILS AND HUMIDITY
- COMFORTABLE SIDE HANDLES, FOR EASY TRANSPORT AND INSTALLATION
- USE IN A PRIVATE AREA CLOSED TO PUBLIC TRANSIT

| COMFORTABLE SIDE HANDLES |        |        | UP TO Ø20 mm IN DIAMETER |                                                    |
|--------------------------|--------|--------|--------------------------|----------------------------------------------------|
|                          |        |        |                          |                                                    |
| LENGTH                   | WIDTH  | HEIGHT | WEIGHT                   | MOUNTING ACCESSORIES<br>RECOMMENDED (NOT SUPPLIED) |
| 1220 mm                  | 150 mm | 100 mm | 9 Kg                     | SCREW: M12 x 200 mm  ANCHOR: Ø16 x 140 mm          |