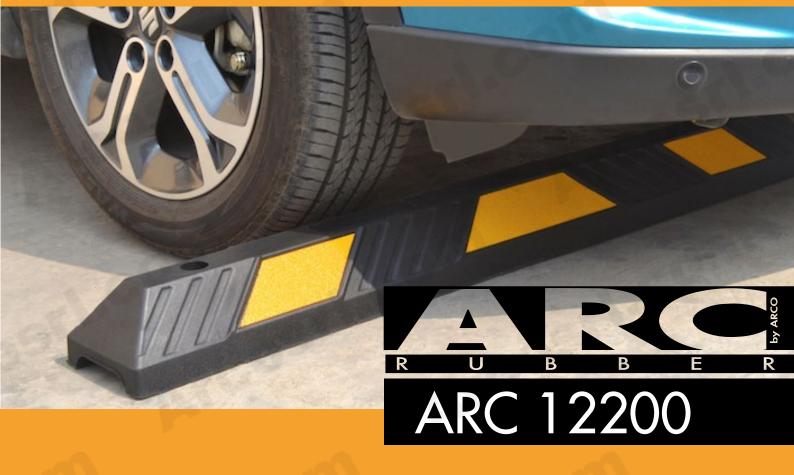

## **VULCANIZED RUBBER WHEEL STOP**

- BLACK COLOR WITH YELLOW REFLECTIVE TAPES
- RESISTANT TO TEMPERATURE VARIATIONS, UV RAYS, OILS AND HUMIDITY
- COMFORTABLE SIDE HANDLES, FOR EASY TRANSPORT AND INSTALLATION
- USE IN A PRIVATE AREA CLOSED TO PUBLIC TRANSIT

| COMFORTABLE SIDE HANDLES |        |        | UP TO Ø20 mm IN DIAMETER |                                                    |
|--------------------------|--------|--------|--------------------------|----------------------------------------------------|
|                          |        |        |                          |                                                    |
| LENGTH                   | WIDTH  | HEIGHT | WEIGHT                   | MOUNTING ACCESSORIES<br>RECOMMENDED (NOT SUPPLIED) |
| 1220 mm                  | 150 mm | 100 mm | 9 Kg                     | SCREW: M12 x 200 mm  ANCHOR: Ø16 x 140 mm          |